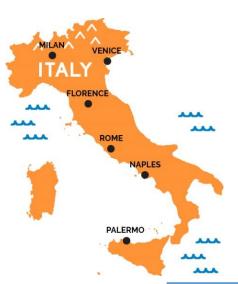

# **GGA- Year 3 Spring Term Geography** Italy

**Bedford** is the county town of Bedfordshire.

The Great Ouse river flows through Bedford.

Bedford is home to a large concentration of Italian families.

| environment | The surroundings or conditions in which a person lives.                                                         |
|-------------|-----------------------------------------------------------------------------------------------------------------|
| human       | This focuses on the study of human interaction with the environment, its cultural, social and economic aspects. |
| physical    | The study of the natural features of the Earth's surface.                                                       |
| landscape   | A landscape is part of the Earth's surface that can be viewed at one time from one place.                       |
| landmark    | This is an object or a feature of a landscape or town that has importance or makes a place easily recognisable. |
| Italy       | Italy is a European country with a long Mediterranean coastline.                                                |
| Rome        | Rome is the capital city of Italy.                                                                              |
| population  | The number of people in an area.                                                                                |

## Why are we learning this?

To know how to describe human and physical features of Bedford/UK.

To be able to locate Italy on a map.

To compare Bedford and Italy.

To know how to explain the changes to the school by using maps/photos and other resources.