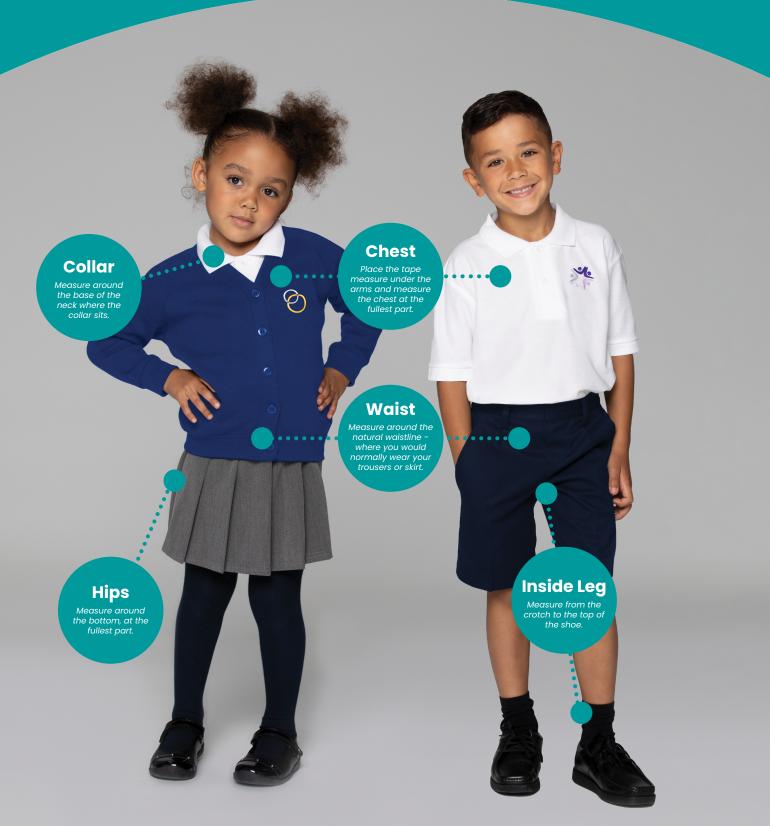

# How to measure your child for school uniform...

This uniform image is from our stock libary and is for measuring guidance only.