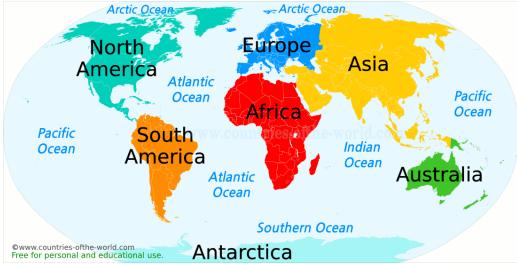

### **Key Vocabulary and definition**

The seven continents are North America, South America, Europe, Asia, Africa, Australasia ( also known as Oceania) and Antarctica.

The five oceans are the Arctic, Atlantic, Pacific, Indian and Southern.

## 7 continents map with 5 oceans

Great Wall of China

Himalayas